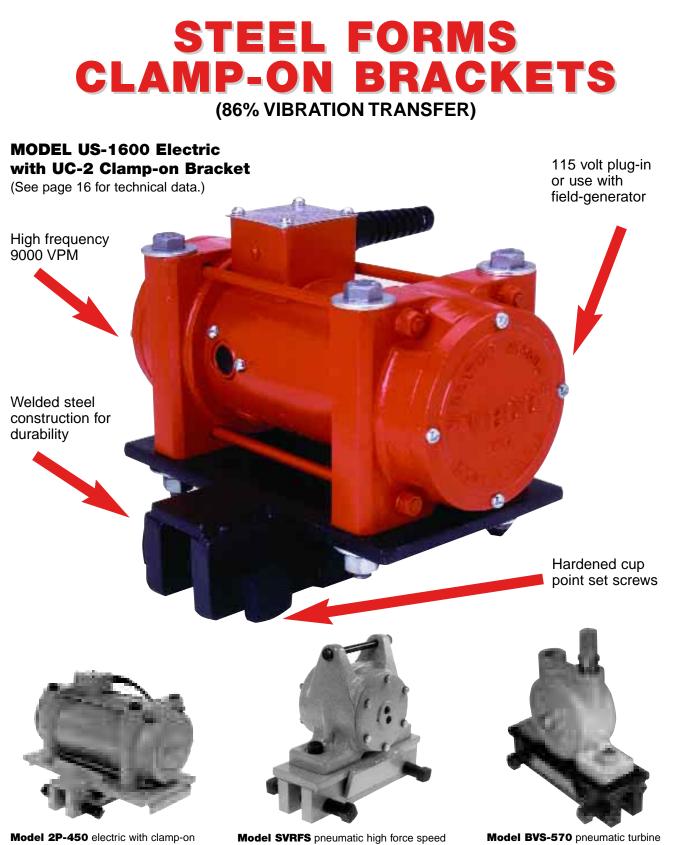

**Model 2P-450** electric with clamp-on (VMC-4). See page 16 for technical data.

**Model SVRFS** pneumatic high force speed vibrator with SVC-4 bracket. See page 14 for technical data.

**Model BVS-570** pneumatic turbine (silent) with BVC-1 clamp-on bracket. See page 14 for technical data.

Clamp-on brackets eliminate welding or form preparation. They clamp on easily and quickly to any rib, flange, angle, or plate found on most forms. Vibration force can easily be applied where it is needed the most. Ideal for test pours to determine vibration force and position for best results. Knurled and hardened steel bolts fix bracket securely to form.